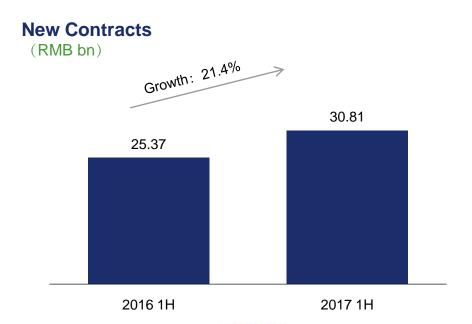

### **China Railway Signal & Communication Corporation Limited**

**2017 Interim Results Announcement** 

# 1. Business Overview



### Sustained and Solid Growth on Major Economic Indicators









### Steady Domestice and Overseas Market Growth

421

2017 1H

#### **Domestic and Overseas Market Revenue Growth**

(RMB mn)



#### **Revenue Contribution**



# 2. 2017 Interim Operating Performance



### Rapid Growth in Design and Integration Business





#### **Gross Profit and Margin of Design and Integration**



### Temporary Decline in Equipment Manufacturing Business





#### **Gross Profit and Margin of Equipment Manufacturing**



### Steady Improvement in System Implementation Business





#### **Gross Profit and Margin of System Implementation**



### Rapid Growth in Construction Contracting Business





#### **Gross Profit and Margin of Construction Contracting**



### **Business Mix**

#### **Revenue Contribution by Business and Product Segment**

2016 1H 2017 1H