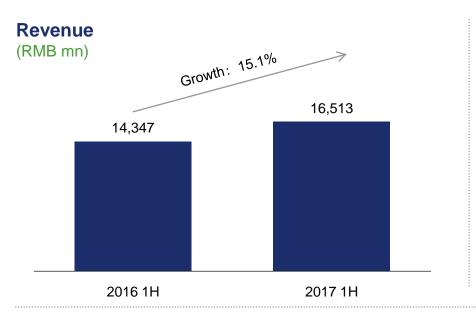

### Sustained Growth of Revenue and Solid Strong Profitability

Note:

1. Include profit attributable to the shareholders of company and other minority shareholders