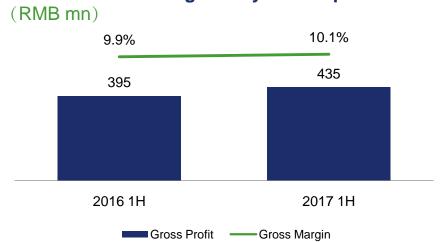

### **China Railway Signal & Communication Corporation Limited**

**2017 Interim Results Announcement** 

# 1. Business Overview



### Sustained and Solid Growth on Major Economic Indicators









### Steady Domestice and Overseas Market Growth

421

2017 1H

#### **Domestic and Overseas Market Revenue Growth**

(RMB mn)



#### **Revenue Contribution**



# 2. 2017 Interim Operating Performance



### Rapid Growth in Design and Integration Business





#### **Gross Profit and Margin of Design and Integration**



### Temporary Decline in Equipment Manufacturing Business





#### **Gross Profit and Margin of Equipment Manufacturing**



### Steady Improvement in System Implementation Business





#### **Gross Profit and Margin of System Implementation**



### Rapid Growth in Construction Contracting Business





#### **Gross Profit and Margin of Construction Contracting**



### **Business Mix**

#### **Revenue Contribution by Business and Product Segment**

2016 1H 2017 1H





# 3. 2017 Interim Financial Performance



### Sustained Growth of Revenue and Solid Strong Profitability









Note:

1. Include profit attributable to the shareholders of company and other minority shareholders

### **Enhanced Financial Strength**



(RMB mn)



### Net Assets attributable to the Shareholders of Company $(RMB\ mn)$



### **Liabilities Structure**



# Borrowings (RMB mn)



### **Cash Flow Overview**



# 4. 2H 2017 Outlook



#### Outlook for 2H 2017



We will continue to capitalize on the core competitive advantages in the whole industri