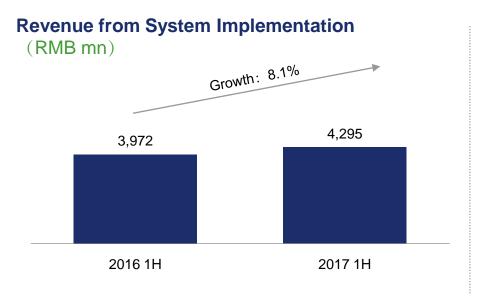

### **China Railway Signal & Communication Corporation Limited**

**2017 Interim Results Announcement** 

# 1. Business Overview



### Sustained and Solid Growth on Major Economic Indicators









### Steady Domestice and Overseas Market Growth

421

2017 1H

#### **Domestic and Overseas Market Revenue Growth**

(RMB mn)



#### **Revenue Contribution**



# 2. 2017 Interim Operating Performance



### Rapid Growth in Design and Integration Business





#### **Gross Profit and Margin of Design and Integration**



### Temporary Decline in Equipment Manufacturing Business





#### **Gross Profit and Margin of Equipment Manufacturing**



### Steady Improvement in System Implementation Business





#### **Gross Profit and Margin of System Implementation**



### Rapid Growth in Construction Contracting Business





#### **Gross Profit and Margin of Construction Contracting**



### **Business Mix**

#### **Revenue Contribution by Business and Product Segment**

2016 1H 2017 1H





# 3. 2017 Interim Financial Performance



### Sustained Growth of Revenue and Solid Strong Profitability









Note:

1. Include profit attributable to the shareholders of company and other minority shareholders

### **Enhanced Financial Strength**



(RMB mn)



### Net Assets attributable to the Shareholders of Company $(RMB\ mn)$



### **Liabilities Structure**



# Borrowings (RMB mn)



### **Cash Flow Overview**



# 4. 2H 2017 Outlook



#### Outlook for 2H 2017



We will continue to capi