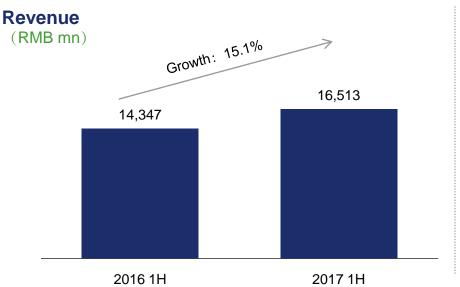

### Sustained Growth of Revenue and Solid Strong Profitability

Note:

1. Include profit attributable to the shareholders of company and other minority shareholders