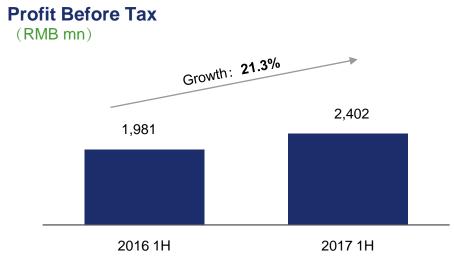

### Sustained Growth of Revenue and Solid Strong Profitability

Note:

1. Include profit attributable to the shareholders of company and other minority shareholders