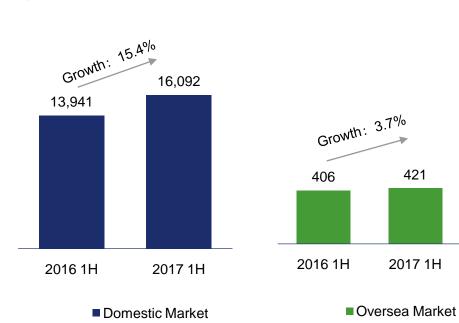

### Steady Domestice and Overseas Market Growth

421

2017 1H

#### **Domestic and Overseas Market Revenue Growth**

(RMB mn)