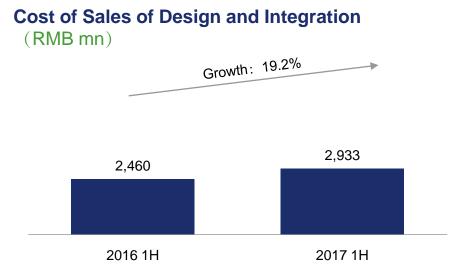

### **China Railway Signal & Communication Corporation Limited**

**2017 Interim Results Announcement** 

# 1. Business Overview



### Sustained and Solid Growth on Major Economic Indicators









### Steady Domestice and Overseas Market Growth

421

2017 1H

#### **Domestic and Overseas Market Revenue Growth**

(RMB mn)



#### **Revenue Contribution**



# 2. 2017 Interim Operating Performance



### Rapid Growth in Design and Integration Business





#### **Gross Profit and Margin of Design and Integration**



### Temporary Decline in Equipment Manufacturing Business





#### **Gross Profit and Margin of Equipment Manufacturing**



### Steady Improvement in System Implementation Business





#### **Gross Profit and Margin of System Implementation**



### Rapid Growth in Construction Contracting Business





#### **Gross Profit and Margin of Construction Contracting**



### **Business Mix**

#### **Revenue Contribution by Business and Product Segment**

2016 1H 2017 1H





# 3. 2017 Interim Financial Performance



### Sustained Growth of Revenue and Solid Strong Profitability









Note:

1. Include profit attributable to the shareholders of company and other minority shareholders

### **Enhanced Financial Strength**



(R