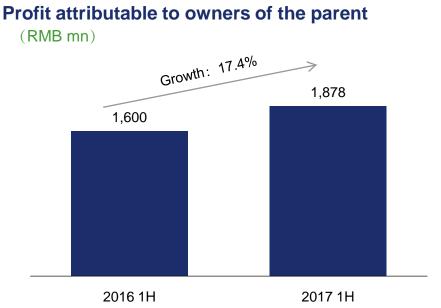

### Sustained and Solid Growth on Major Economic Indicators

### Sustained Growth of Revenue and Solid Strong Profitability

Note:

1. Include profit attributable to the shareholders of company and other minority shareholders