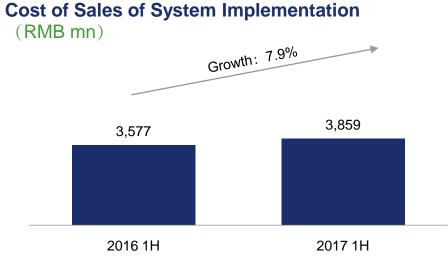

### **China Railway Signal & Communication Corporation Limited**

**2017 Interim Results Announcement** 

# 1. Business Overview



### Sustained and Solid Growth on Major Economic Indicators









### Steady Domestice and Overseas Market Growth

421

2017 1H

#### **Domestic and Overseas Market Revenue Growth**

(RMB mn)



#### **Revenue Contribution**



# 2. 2017 Interim Operating Performance



### Rapid Growth in Design and Integration Business





#### **Gross Profit and Margin of Design and Integration**



### Temporary Decline in Equipment Manufacturing Business





#### **Gross Profit and Margin of Equipment Manufacturing**



### Steady Improvement in System Implementation Business





#### **Gross Profit and Margin of System Implementation**



### Rapid Growth in Construction Contracting Business





#### **Gross Profit and Margin of Construction Contracting**



### **Business Mix**

#### **Revenue Contribution by Business and Product Segment**

2016 1H 2017 1H





# 3. 2017 Interim Financial Performance



### Sustained Growth of Revenue and Solid Strong Profitability









Note:

1. Include profit attributable to the shareholders of company and other minority shareholders

### **Enhanced Financial Strength**



(RMB mn)



### Net Assets attributable to the Shareholders of Company $(RMB\ mn)$



### **Liabilities Structure**



# Borrowings (RMB mn)



### **Cash Flow Overview**



# 4. 2H 2017 Outlook



#### Outlook for 2H 2017



We will continue to capita