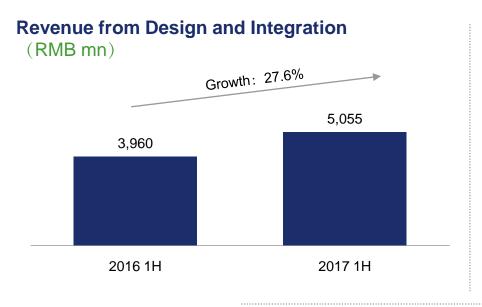

### **China Railway Signal & Communication Corporation Limited**

**2017 Interim Results Announcement** 

# 1. Business Overview



### Sustained and Solid Growth on Major Economic Indicators









### Steady Domestice and Overseas Market Growth

421

2017 1H

#### **Domestic and Overseas Market Revenue Growth**

(RMB mn)



#### **Revenue Contribution**



# 2. 2017 Interim Operating Performance



### Rapid Growth in Design and Integration Business





#### **Gross Profit and Margin of Design and Integration**



### Temporary Decline in Equipment Manufacturing Business





#### **Gross Profit and Margin of Equipment Manufacturing**



### Steady Improvement in System Implementation Business





#### **Gross Profit and Margin of System Implementation**



### Rapid Growth in Construction Contracting Business





#### **Gross Profit and Margin of Construction Contracting**



### **Business Mix**

#### **Revenue Contribution by Business and Product Segment**

2016 1H 2017 1H





# 3. 2017 Interim Financial Performance



### Sustained Growth of Revenue and Solid Strong Profitability









Note:

1. Include profit attributable to the shareholders of company and other minority shareholders

### **Enhanced Financial Strength**