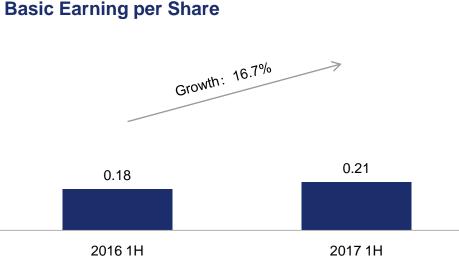

### Sustained Growth of Revenue and Solid Strong Profitability

Note:

1. Include profit attributable to the shareholders of company and other minority shareholders