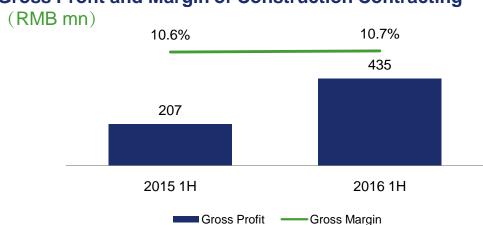

### Rapid Growth in Construction Contracting Business

#### **Gross Profit and Margin of Construction Contracting**