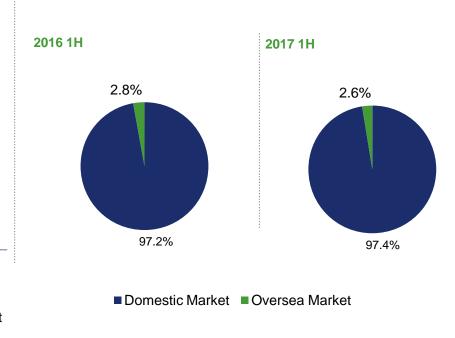

### Steady Domestice and Overseas Market Growth

421

2017 1H

#### **Domestic and Overseas Market Revenue Growth**

(RMB mn)

#### **Revenue Contribution**